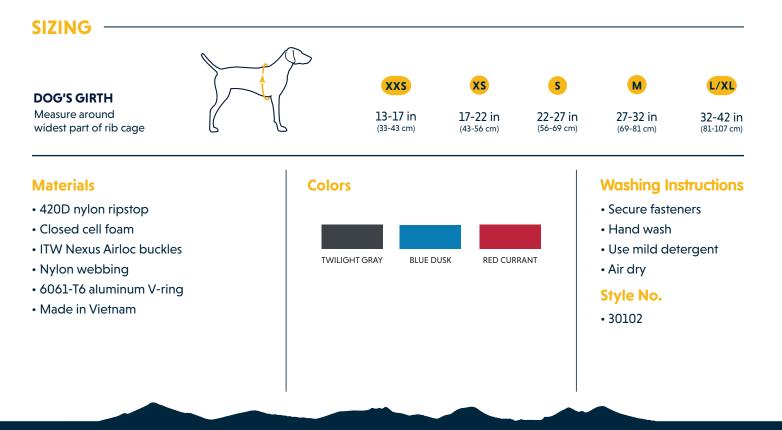

## 

## Web Master<sup>™</sup> Harness

a supportive, multi-use harness built for maneuvering and assisting dogs up and over obstacles

## **KEY FEATURES**

Five points of adjustment for a custom fit

- A Two points of leash connection: single-piece, anodized aluminum V-ring and the webbing loop
- (B) Foam padded straps for comfortable, extended wear
- C Anatomical design and padded handle provide balanced lifting with good load dispersion
- (D) Low light visibility with reflective trim

## **ACTIVITIES:** Hiking, Working Dogs, Everyday

Δ

**C** 

PERFORMANCE DOG GEAR<sup>®</sup> | FOR DOGS ON THE GO<sup>®</sup>