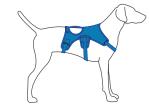

## Web Master<sup>™</sup> Harness

a supportive, multi-use harness built for maneuvering and assisting dogs up and over obstacles

## **KEY FEATURES**

Five points of adjustment for a custom fit

- A Two points of leash connection: single-piece, anodized aluminum V-ring and the webbing loop
- (B) Foam padded straps for comfortable, extended wear
- C Anatomical design and padded handle provide balanced lifting with good load dispersion
- (D) Low light visibility with reflective trim