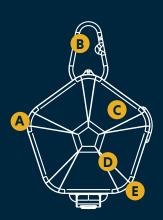

### **KEY FEATURES**

- A High capacity USB rechargeable battery, includes standard, 15 cm USB charging cord
- B Easy-to-use Quick Clip compatible with all Ruffwear collars and light loops
- C Translucent shell exudes light from all angles
- Three light colors: red, green and blue, with three variable light modes:
  - Slow Flash
  - Fast Flash
  - Always On
- (E) Waterproof