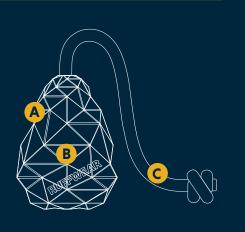

## **KEY FEATURES**

- A Durable, chew-resistant natural rubber, a renewable, sustainable resource
- B Erratic bounce for engaging fetch
- (c) Knotted rope handle makes it easy to throw and tug

**ACTIVITIES:** Throwing, Tugging, Fetching